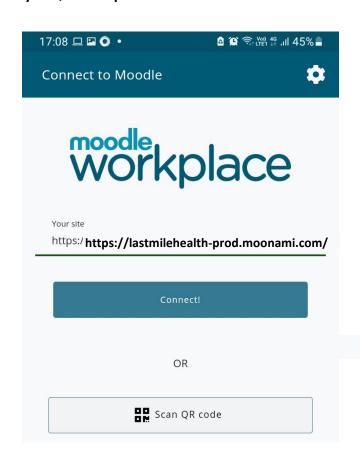

## **STEP 2: CREATE NEW ACCOUNT**

Click the '+' button to create an account profile on the App.

In the "Your Site" field, type the Website Address as shared with you, and press "CONNECT"

If you do not have an account, Click "Create New Account". If you have and Account, proceed to STEP #11