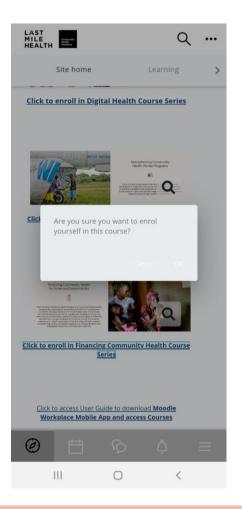

## **STEP 5: SELF-ENROLMENT**

12

When you log in prior to enrolment, you will be prompted to confirm that you want to enrol into the Course.

## Click 'Ok'

This step is very important as it Self-Enrols you into the Course Series.

That brings you to the Welcome page

15

Click on each course to continue learning.

To continue learning, click on 'Other Courses in the Course Series (found at the bottom of the Introduction Lesson)