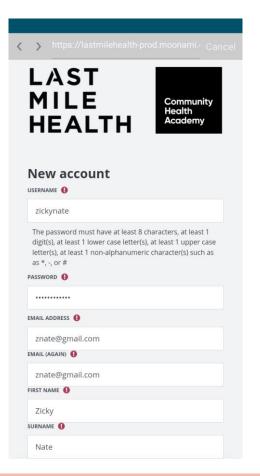

## **STEP 2: CREATE NEW ACCOUNT**

Click the '+' button to create an account profile on the App.

In the "Your Site" field, type the Website Address as shared with you, and press "CONNECT"

If you do not have an account, Click "Create New Account". If you have and Account, proceed to STEP #11