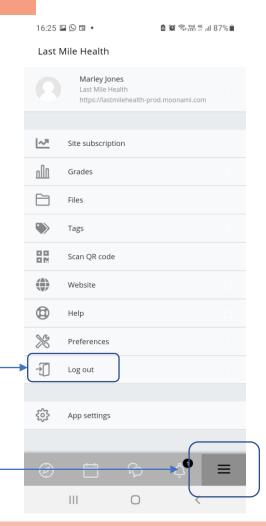

To Logout, press the triple lined Icon (at the bottom right of the screen).

This opens other details you will be interested to know.

Also found at the bottom of the list is "Logout", if pressed will Exit the App.