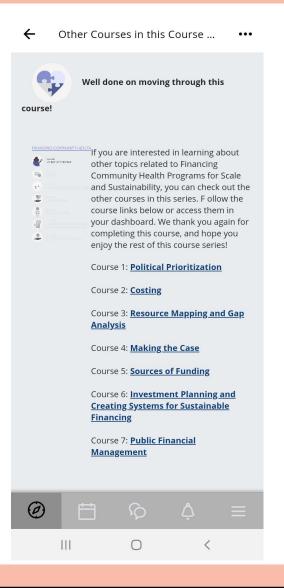

## Click 'Ok'

This step is very important as it Self-Enrols you into the Course Series.

That brings you to the Welcome page

15

Click on each course to continue learning.

To continue learning, click on 'Other Courses in the Course Series (found at the bottom of the Introduction Lesson)