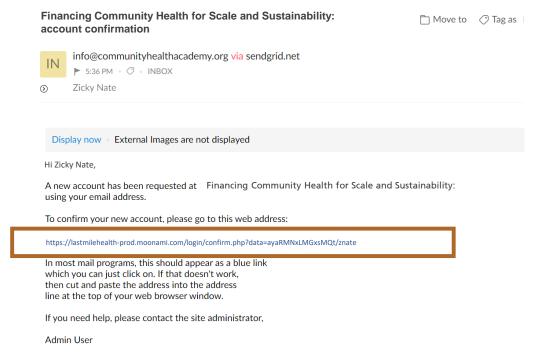

## **STEP 2: CREATE NEW ACCOUNT**

Click the '+' button to create an account profile on the App.

In the "Your Site" field, type the Website Address as shared with you, and press "CONNECT"

If you do not have an account, Click "Create New Account". If you have and Account, proceed to STEP #11