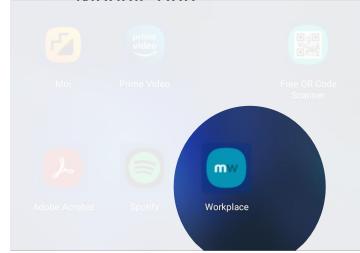

After installation, locate
Moodle Workplace App (Icon)
on your device. If found, then
CONGRATS!, you have
installed the App.

Press the ICON to open Moodle App