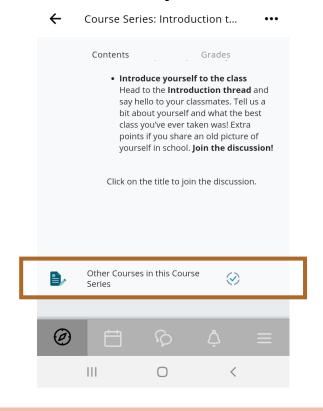

## Click 'Ok'

This step is very important as it Self-Enrols you into the Course Series.

That brings you to the Welcome page

15

Click on each course to continue learning.

To continue learning, click on 'Other Courses in the Course Series (found at the bottom of the Introduction Lesson)