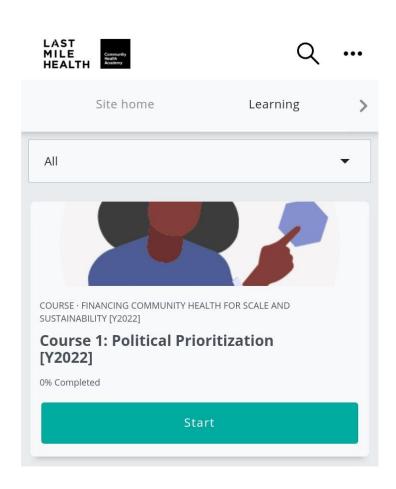

## **STEP 9: CONTINUE LEARNING**

19 Courses you are enrolled into are listed on the 'Learning' Page.

Click the "Start" button to open the Course, and begin learning.