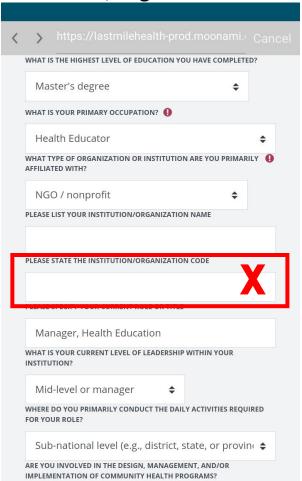

## Fill in all relevant details

**IMPORTANT:** Do not fill 'Institution/Organization Code'

5

Click "Create My New Account" to create you account

| https://lastmilehealth-prod                                                                                             |              |  |  |
|-------------------------------------------------------------------------------------------------------------------------|--------------|--|--|
| ARE YOU INVOLVED IN THE DESIGN, MANAGEME<br>IMPLEMENTATION OF COMMUNITY HEALTH PRO                                      |              |  |  |
| Yes, I am currently involved                                                                                            | <b>\$</b>    |  |  |
| HAVE YOU TAKEN AN ONLINE COURSE BEFORE?                                                                                 |              |  |  |
| No, I have not taken any online c                                                                                       | ourse \$     |  |  |
| HOW DID YOU HEAR ABOUT THE COMMUNITY HEALTH ACADEMY PLATFORM?                                                           |              |  |  |
| Recommended by employer or in                                                                                           | nstructor \$ |  |  |
| Create my new account and the form                                                                                      | m marked 🚺 . |  |  |
| You are not logged in. (Log in)<br>Home<br>Data retention summary<br>Get the mobile app<br>Switch to the standard theme |              |  |  |
| Powered by Moodle Workplace                                                                                             |              |  |  |
| Looking for a differen                                                                                                  | t site?      |  |  |