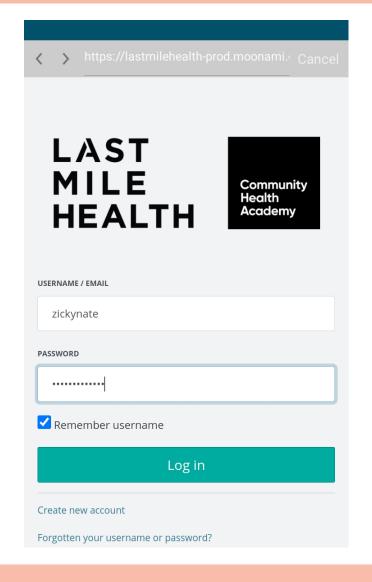

### **STEP 4: OPEN COURSE VIA APP**

10

Open the Moodle Workplace App, and type the URL as shared with you.

Type the Username and Password at the Login prompt.

Click "Login".

Tick mark "Remember username", if you want the App to retain your user name next time you open the App.