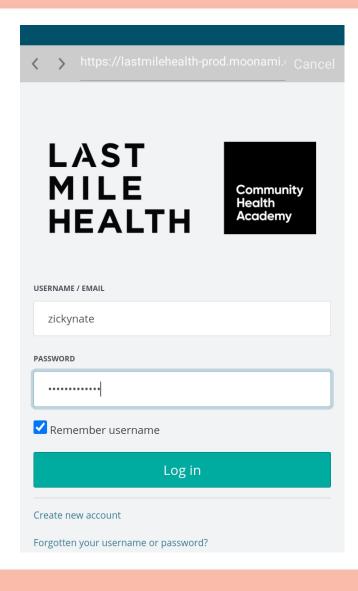

### **STEP 4: OPEN COURSE VIA APP**

10

Open the Moodle Workplace App, and type the URL as shared with you.

Type the Username and Password at the Login prompt.

Click "Login".

Tick mark "Remember username", if you want the App to retain your user name next time you open the App.