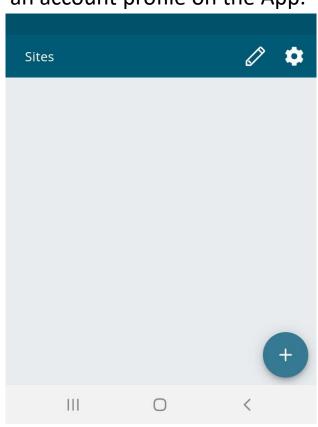

## **STEP 2: CREATE NEW ACCOUNT**

Click the '+' button to create an account profile on the App.

In the "Your Site" field, type the Website Address as shared with you, and press "CONNECT"

If you do not have an account, Click "Create New Account". If you have and Account, proceed to STEP #11